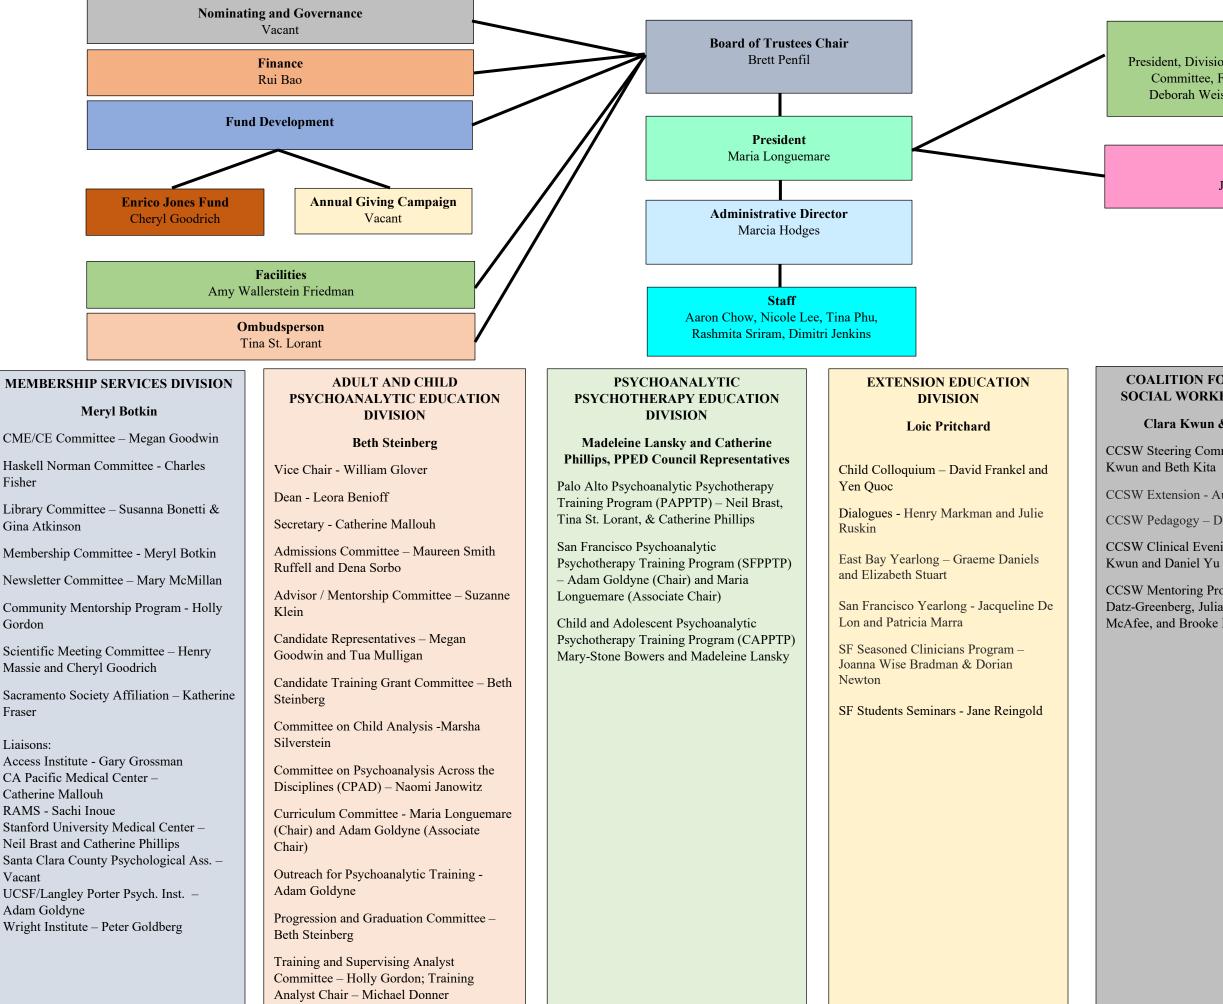

### **Management Team**

President, Division Chairs, Administrative Director, DEI Steering Committee, Faculty Committee (Maureen Kurpinsky and Deborah Weisinger), Committee on Groups (Sydney Tan)

# **Ethics and Impairment**

Julie Stahl and Michael Donner

# **COALITION FOR CLINICAL** SOCIAL WORKERS DIVISION

### Clara Kwun & Beth Kita

CCSW Steering Committee – Clara

CCSW Extension - Audrey Dunn

CCSW Pedagogy - Daniel Yu

CCSW Clinical Evening Series - Clara

CCSW Mentoring Program – Corey Datz-Greenberg, Julia St. George, Gilda McAfee, and Brooke Pomerantz

# **ACADEMIC & APPILED PSYCHOANALYSIS. ADVOCACY, RESEARCH** DIVISION

#### **TBA Chair**

Research Committee - TBA

Wallerstein Fellowship Committee - Amy Wallerstein Friedman